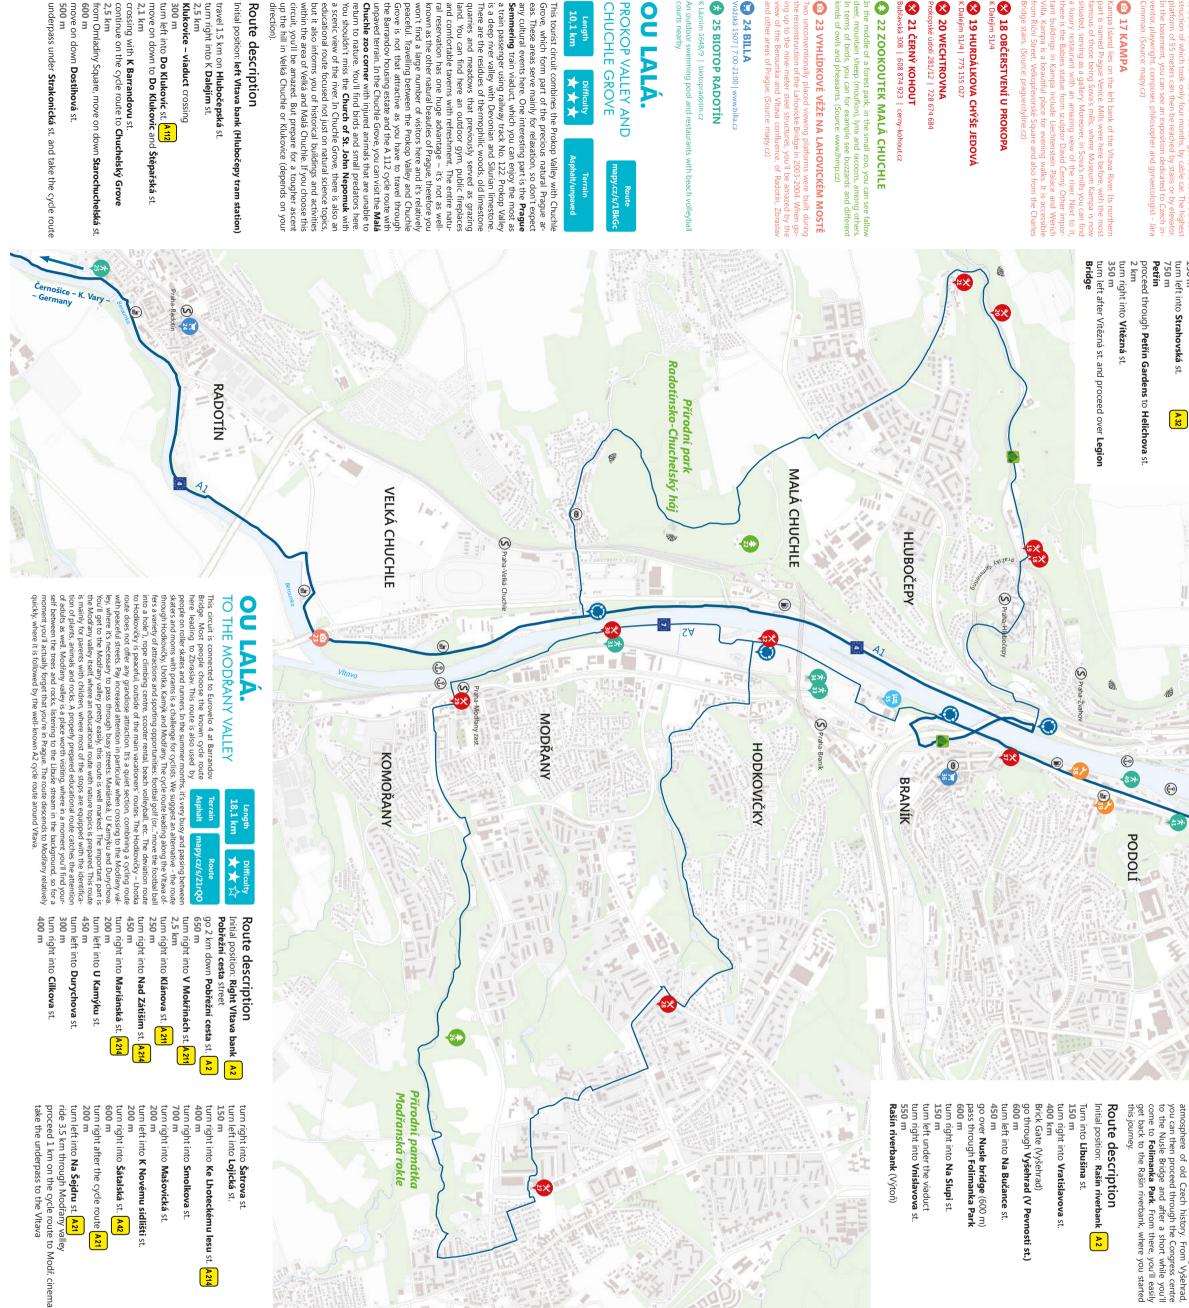

## Lite description Čech Bri C Ś afin UK

DEJVIC ADČAN **UBENEČ** VYŠEHRAD t up the hill. We recommend going to m the Rašin riverbank, then down Vrati-tt to Brick Gate, where you need to get a syou cannot cycle in the Vyšehrad u'll go near the Church of the St. John nd towards the Rotunda of St. Martin. I is the **Basilica of St. Peter and Paul** ain Czech New Gothic monuments. You miss Vyšehrad cemetey, where impor-ersonalities rest. In case you make this mmer, you may visit the summer scene ewith a dramatic program from May to The area around Vyšehrad is attractive of old Czech history. From Vyšehrad, proceed through the Congress centre Bridge and after a short while you'll manka Park. From there, you'll easily the Rašin riverbank, where you started HRAD HRAD Kňžikova 20Va KOBYLISY ŽIŽKOV Invalidovna 0