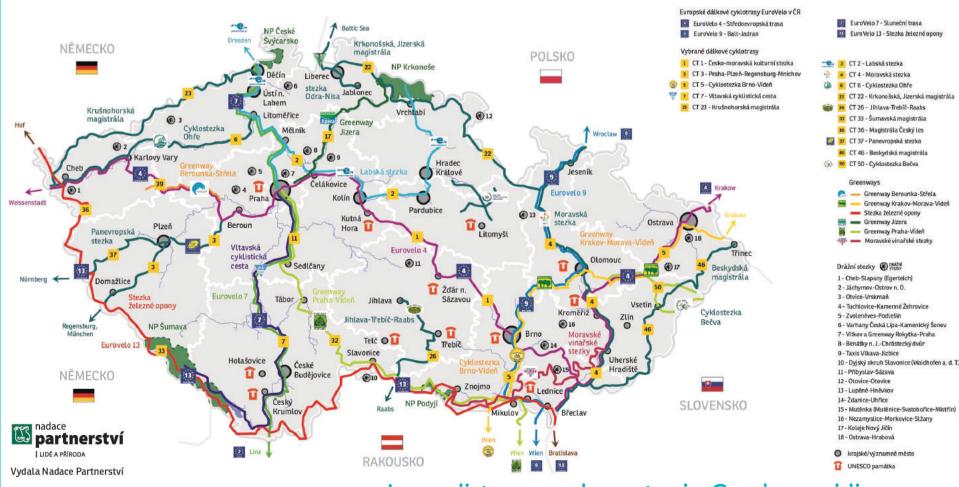

Prague is not only a place where you can find the most important Czech monuments, but also a place of many nice natural places. Prague is home to many parks, gameparks, meadows, rocky formations and ponds. Water areas are typical in Prague's suburbs, so after leaving the grey blocks of flats it's possible you will find yourself between ponds and streams, where water birds nest and fish and other amphibians live. One such example is in the natural reservation "V Pískovně". We recommend a stav in Dolní Počernice and after deviating from the route in Národních Hrdinů Street, you will come to the Počernice pond and castle. Although Počernice Castle is not open to the public, its park is worth a visit. In the Počernice part, you can find refreshment in Panský courtyard, where you can choose between the Počernický pivovar, the stylish Léta Páně restaurant or the Al Mulino pizzeria with the 'Cyclists Welcome' certification. The Na Kempu restaurant has this certification as well. On this route, you will also ride through a rare biotope, where life returned again flood plain was revitalized in 2008 Description on the way to the centre after couple of decades. The river and so the dry Čihadla polder was Initial position: Černý Most subway station created. Water is kept here thanks turn left into **Ocelkova** from the main route **A44** to artificial flood plain lobes, 800 m meaning it has become home turn left into Bryksova st. A44

to many amphibians and small 2 km vertebrates. People learned how turn right into V ráji st. A25 to make rivers straight and con- 1 km struct artificial river channels to turn right into Pilská st. A44 get agricultural land. However, the **350 m** natural habitats of many animals, turn right into Farská st. NP14 living in pools and wetlands were 1 km destroyed. But these days we are turn right into Za Rokytkou st. A 25 returning back to the creation of 800 m flood plain lobes and leave their continue through Vajgarská st. A256 wild nature and animal varieties 500 m untouched.