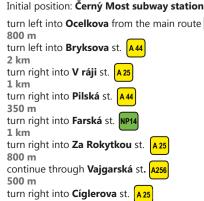

Černý Most subway station created. Water is kept here thanks turn left into **Ocelkova** from the main route **A44** to artificial flood plain lobes, 800 m meaning it has become home turn left into Bryksova st. A44

to many amphibians and small 2 km vertebrates. People learned how turn right into V ráji st. A25 to make rivers straight and con- 1 km struct artificial river channels to turn right into Pilská st. A44 get agricultural land. However, the **350 m** natural habitats of many animals, turn right into Farská st. NP14 living in pools and wetlands were 1 km destroyed. But these days we are turn right into Za Rokytkou st. A 25 returning back to the creation of 800 m flood plain lobes and leave their continue through Vajgarská st. A256 wild nature and animal varieties 500 m untouched.





54 NÁRODNÍ DIVADLO

**53 PŮJČOVNA LODIČEK SLOVA** 777 800 003 | 777 870 511 | www.slovanka.net

S2 LA LOCA MUSIC BAR & LOUNGE

## 51 TANČÍCÍ DŮM

ir and Vlado vice in llery in

## SO RESTAURACE VLTAVA

AVKA

49 BAJKAZYI Rašinovo nábřeží | www
 48 ABE HOTEL Legerova 1854/22 | 224
 47 KOLA-LYŽ
 Vyšehradská 413/7 | kol

3 ABE HOTEL SA 3 ABE HOTEL SA

**2** 46 VYŠEHRAD

a royal ress. At and the r walks. on the include ne Brick Source:

45 RESTAURACE PODOLKA Podolské nábřeží | 774 115 166 | restauracepod
 44 POTRAVINY U OULEHLŮ Podolská 27 | 7:00-19:00
 43 BIKESTORE.CZ
 Podolská 2 | 257 311 113 | twowbikestore.cz

24 HOSTINEC NA STARÉ SOKOLOVNĚ
 24 HOSTINEC NA STARÉ SOKOLOVNĚ
 25 41 PLAVECKÝ STADION PODOLÍ
 24 19 PŮJČOVNA LODIČEK PODOLÍ, ŽLUTÉ
 244 463 777 | vww.zlutelazne.cz

39 SKICENTRUM