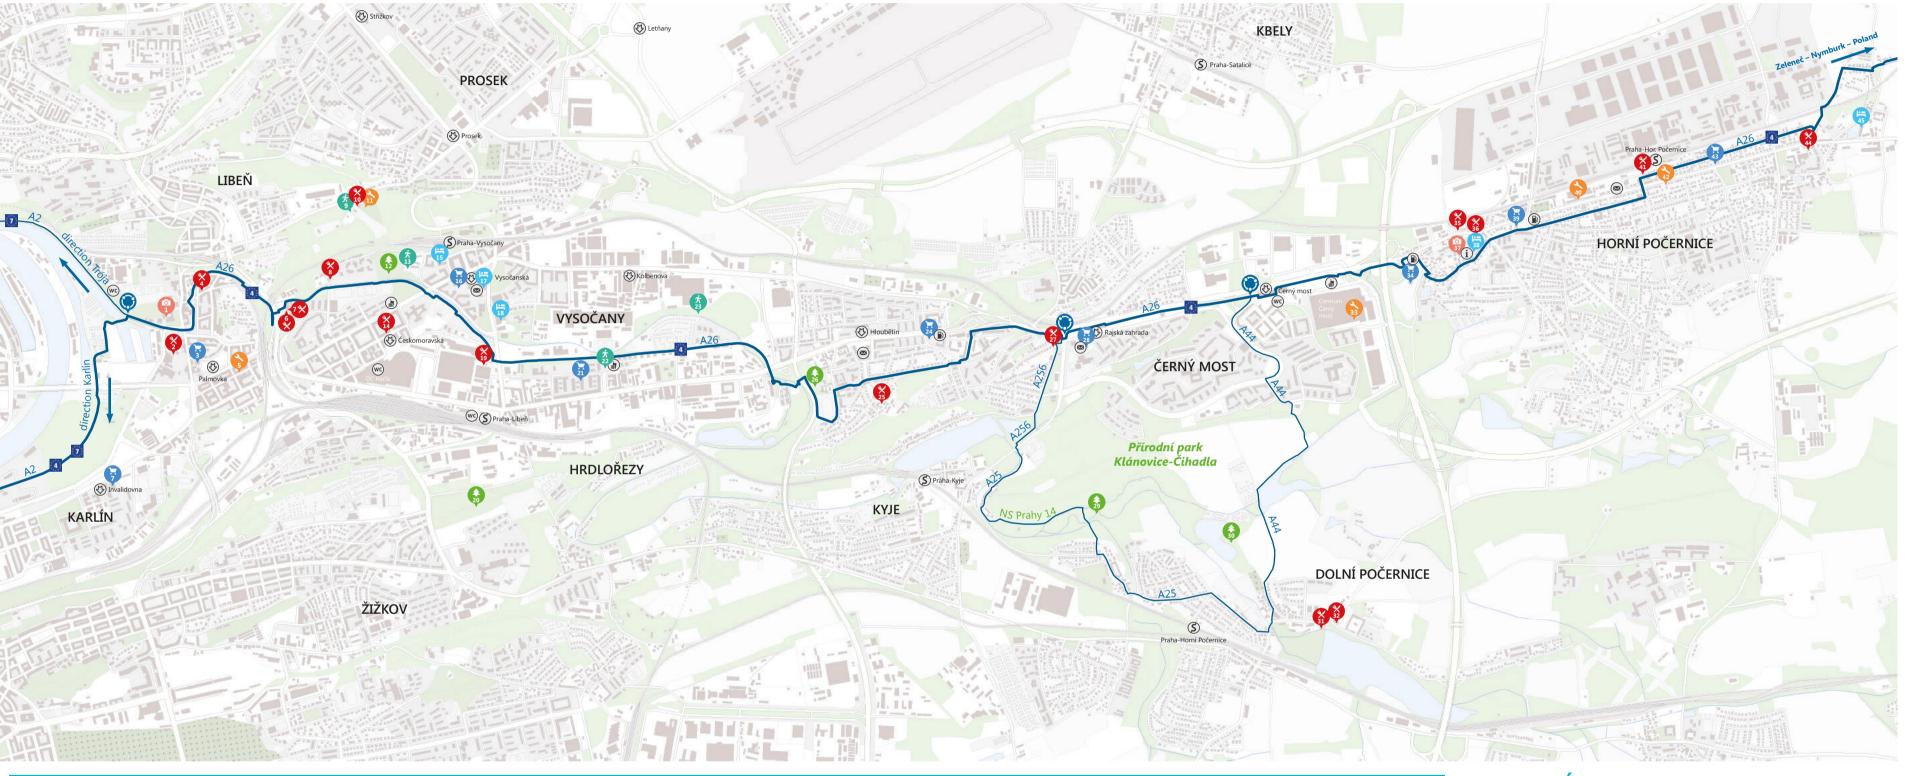

## LEGEND Proposed 4 EuroVelo 4 Deviation route to a tourist circuit 7 EuroVelo Bike repairs Subway station Attraction S Train station Attraction (i) Information Sports ground Post office Restaurant wc Public toilet Bistro Commerce

🙆 1 LIBEŇSKÝ ZÁMEK Zenklova 1/35 | 222 805 111 ww.praha8.cz/Libensky Since 1848, this castle has served as a hospir and an educational institute for morally deprave ouths. After WWII, the castle was the seat of th ounty National Board, while at present the Offic Prague 8 Municipality is based there. The chap eremonial chamber are open throughor ear to the public during different social ev g. The Night of Literature, the Night of Chur he Castle Haunt. (Source: mapy.cz) 🗙 2 U HORKÝCH . Koželužská 8 | 737 301 465 | uhorkych.cz

## 3 BILLA LIBEŇ zi 4 | 7:00-22:00 | www.billa.c 😵 4 U KRÁLŮ ická 1 | 775 425 425

**S DOMÁCÍ CYKLOSERVIS** 

😵 7 PIVOVAR N. KOLČAVKOU 8 | 730 899 858 | pivovarkolcavka.cz

## 😵 8 KRČMA VE MLEJNĚ mlýn 8a | 721837709 | krcmavemlejne.

 9 BOBOVÁ DRÁHA PROSEK Prosecká 906/34b | www.bobovadraha.cz Ca 750 meters from the Eurovelo 4 cycle route, there is a bobsleigh track. Bobsleighs move within a free channel, giving a greater adrenaline rush in comparison with rail tracks. This track is accessible

leigh track, there is a restaurant **10 REST. NA BOBOVCE** 

ecká 430/36 | restaurace-bobovka.cz 11 SKICENTRUM PROSEK

## ated. A unique feature is the Celtic hill-fort with passages, tunnels and a view over Dragon Lake. Furthermore, you can find an overturned oak trunk here, an amphitheatre, a garden house and some small lakes with abundant vegetation. (Source: mapy.cz) 13 LANOVÉ CENTRUM VYSOČANY Rubeška 393/7 | 266 311 275 | lanove

This park was created in 1997–98, partially

in the area where the original castle garden stood. Older rare flora and trees were used

here and some small lakes/ponds were cre

A rope climbing centre is open from May ti October. For the rest of the year and beyond the opening hours, it should be agreed in advance. It offers programs for children and summer camps as well.

## 😵 14 NA STARÉ RÁNĚ lova 957/53 | 603 501 163 | stararana.cz

12 PARK PODVINÍ

Stylish tavern with outside seating and a kids' corner.

C EuroVelo 2 Dublin Nicosia

EuroVelo cycle routes

## 15 TOP HOSTEL

🔚 16 NORMA SOKOLOVSKÁ

17 CLARION CONGRESS\*\*\*

😑 18 HOTEL PIVOVAR

## 😵 19 MTV CAFÉ 983/25 | 728 416 260 | www.mtvcafe.

20 VRCH TŘEŠŇOVKA

A fruit grove, abandoned for a number of vea was renewed in 2015. Old, non-bearing trees were removed and 410 cherry-trees were plant ed, along with a few apple and pear-trees. The varieties are older, cultivated before the begin ning of the 20th century, planted in the 1950s. **21 ALBERT** 938/60 | 7:00-21:00 | v

🚯 22 EDU BUBO KLUB

Podkovářská 933 | 606 478 383

www.facebook.com/edububoklub

24 ICELAND

A leisure centre for families with a player

3 FITNESS STEZKA ROKYTKA

workouts. Access to this gym is from Jan Přibík or Modrý Street. Workout stations are equipped with training instructions and

.08/1b | 7:00-21:00 | w

25 HOSTINEC V CHALOUPKÁCH

game room, park, cafeteria and buffet.

There's a wooden gym, mainly for boo

## 26 PRAŽSKÝ ZLOM

A rocky outcrop on the right bank of the Rokytk

ents an important tectonic phenom

shows an earth crust deformation, Prague eakage, which can be observed for about 60

km from Beroun by the Praha-Kyje municipa

ity. Only here is the crust exposed above the ground. The actual rock has Hloubětín Castle

n the surrounding construction. With the high school building, farmhouse and first republic vil

as, these are the last remnants of countrysic

arská 329/1 | 774 445 517 | sochirestaurant.

29 SUCHÝ POLDR ČIHADLA

39/3 | 6:00-21:00 | www.albert.c

plain of Rokytka Rive

buildings from the old Hloubětín, incorpor-into the city. (Source: mapy.cz)

27 RESTAURACE SOCHI

Taste authentic Georgian cuisine

28 ALBERT

tting on it as well as the St. George church the surrounding construction. With the high

## **30 PŘÍRODNÍ REZERVACE**

V PÍSKOVNĚ Your booking will also include the flooded sand-pit water area and the surrounding area. Besides the efforts to preserve the wetland ecosystem under the water and in the mean ows, this place is an important nesting area and a flight stop for a number of birds. On the water, you can see for example coots and herons. On the land, you will find different kinds of lents and insects. (Source: mapy.cz)

😵 31 AL MULINO 🚮 hrdinů 3 | 725 596 234 | p

S 33 DECATHLON – SERVIS á 765/6 | decath

34 LIDL

😵 35 LA TRATTORIA TURBANTI odská 868/28 | 281 921 818 | turbanti.cz

## 😵 36 JIN MAN TANG dská 789/27 | 281 923 456

## 37 CHVALSKÝ ZÁMEK Chvalské tvrzi 857/4 | 281 860 130

he first references come from the beginr of the 15th century, when the construct was mentioned as a fortified house. The Je Order reconstructed it and the castle got renaissance look. The castle's present-day l comes from the early baroque reconstruct In 1950, the courtyard and the castle we transferred under the "Československé stá statky" (Cz. state assets) organisation, set e state. In 1992, the Chvaly Castle was state of disrepair and efforts to save it we initiated with success. These days, the cast premises serve as a gallery. It's open to th public and can be rented for congresse ures, marriages and other co

🕒 38 HOTEL CHVALSKÁ TVRZ\*\*\*

- **39 PENNY** á 2086/54 | 7:00-21:00
- **40 CYKLO POČERNICE**
- 😵 41 PIVOVAR. REST. NA RYCHTĚ
- **42 MB KOLO**
- lská 148 | 281 928 897 | mbkolo. **43 ŽABKA**
- 🗙 44 OBČERSTVENÍ U HYKŮ ká 2656/222a | 736 438 403

😑 45 HOTEL ČERTOUSY\*\*\* 🐼