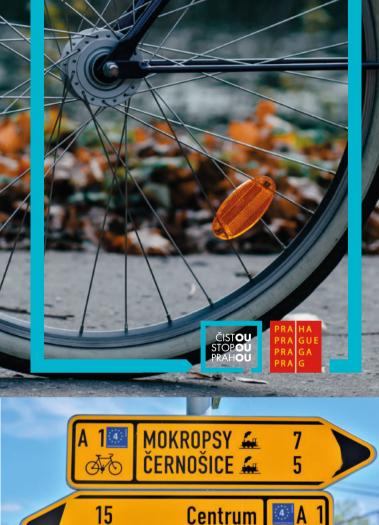

## PRAGUE BY BIKE **GUIDE FOR LONG DISTANCE**

CYCLE ROUTE EUROVELO 4

What does the term EuroVelo mean and where does EuroVelo 4 go?

HLUBOC

roVelo is a network of long distance cycle routes, connecting European ountries and reaching beyond the continent. Routes are marked coording to the methodology of the respective state with the **EuroVelo** sign added, consisting of a number (route sequence number) in a blue ield, surrounded by twelve yellow stars. Altogether, 15 routes are marked n Europe. More information about the project can be found here: www.eurovelo.com

The EuroVelo 4 route is called the Central European Route. In principle, the existing long-distance and regional routes of the respective countries are used, so here is no need to construct new cycle routes, in turn preserving the ecological nature of the project. Information about the other Czech Eurovelo routes is available at: www.cyklistevitani.cz or www.eurovelo.cz.

## LEGEND Proposed 4 EuroVelo 4 Deviation route to a tourist circuit 7 EuroVelo Bike repairs Subway station Attraction S Train station Attraction (i) Information Sports ground Post office Restaurant wc Public toilet Bistro Commerce